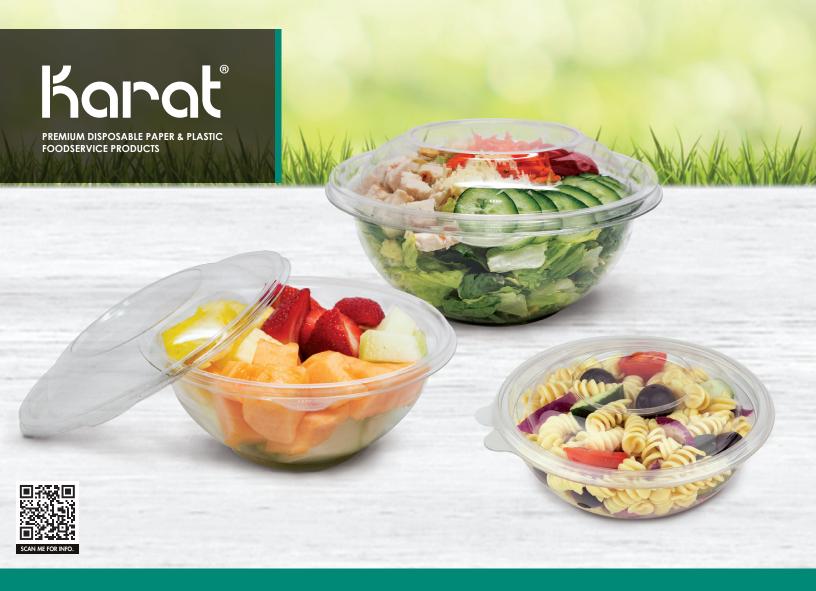

## KARAT® SALAD BOWLS PROVIDE FRESHNESS AND CLARITY!

Karat® salad bowls and lids are made of recyclable PET plastic. The clarity of these containers allows for easy visibility of the contents inside, providing a tasteful presentation. These PET plastic salad bowls are great for foods like salads, desserts, sandwiches, slaws and more! Salad bowls are freezer safe and recyclable. Container sizes are available in 16, 24, and 32 ounces and sold with matching PET Dome Lids.

| ITEM#         | DESCRIPTION                                          | DIMENSION<br>/RIM DIAMETER (MM) | QUANTITY             |
|---------------|------------------------------------------------------|---------------------------------|----------------------|
| FP-BR16-PET   | Karat 16 oz. PET Salad Bowl (Clear)                  | 146                             | 500 (10x50) pcs/case |
| FP-BRL146-PET | Karat PET Dome Lid for 16 oz. PET Salad Bowl (Clear) | 146                             | 500 (10x50) pcs/case |
| FP-BR24-PET   | Karat 24 oz. PET Salad Bowl (Clear)                  | 165                             | 300 (6x50) pcs/case  |
| FP-BRL165-PET | Karat PET Dome Lid for 24 oz. PET Salad Bowl (Clear) | 165                             | 300 (6x50) pcs/case  |
| FP-BR32-PET   | Karat 32 oz. PET Salad Bowl (Clear)                  | 185                             | 300 (6x50) pcs/case  |
| FP-BRL185-PET | Karat PET Dome Lid for 32 oz. PET Salad Bowl (Clear) | 185                             | 300 (6x50) pcs/case  |